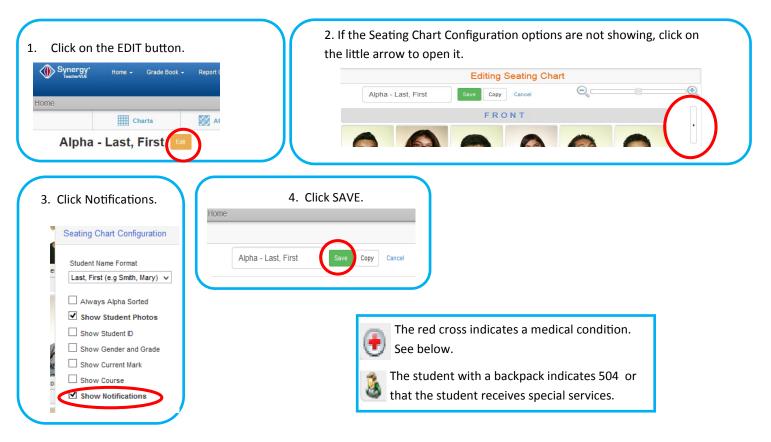

## Checking Medical Conditions and Special Services

To quickly see which students have medical conditions or receive special services, you must have enabled notifications. To do this,