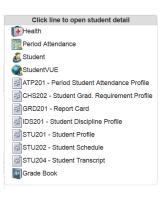

## To find out more information about the medical condition

Click on the photo of the student and then select *Health* in the drop-down box.

Click on the Conditions tab.